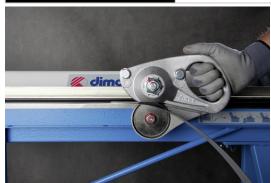

# ROTALAME® for TRIADE®, LAGOON®, JUNIOR, LEGERE et PROFIBAC-M®

Manual cutting tool adaptable to the entire range of folding machines and design for cutting roofing metals

### **Technical description**

The ergonomic handle can be used by right- and left-handed operators.

The guide bearings ensure a good cut and high durability over time.

The mass distribution provides stability and flexibility when cutting the metal.

The weight of 2.8 kg ensures proper use in all situations. Steel and aluminium alloy

Blades and guide rollers can be adjusted

Actions: To cut

Trades: Metal