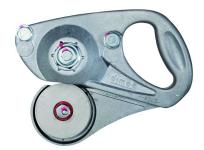

# ROTALAME® for TRIADE®, LAGOON®, JUNIOR, LEGERE et PROFIBAC-M®

Manual cutting tool adaptable to the entire range of folding machines and design for cutting roofing metals

#### **FEATURES**

Efficiency Comfort Quality execution For right-and left-handed users

### **Technical description**

The ergonomic handle can be used by right- and left-handed operators.

The guide bearings ensure a good cut and high durability over time.

The mass distribution provides stability and flexibility when cutting the metal.

The weight of 2.8 kg ensures proper use in all situations. Steel and aluminium alloy

Blades and guide rollers can be adjusted

Actions: To cut

Trades: Metal